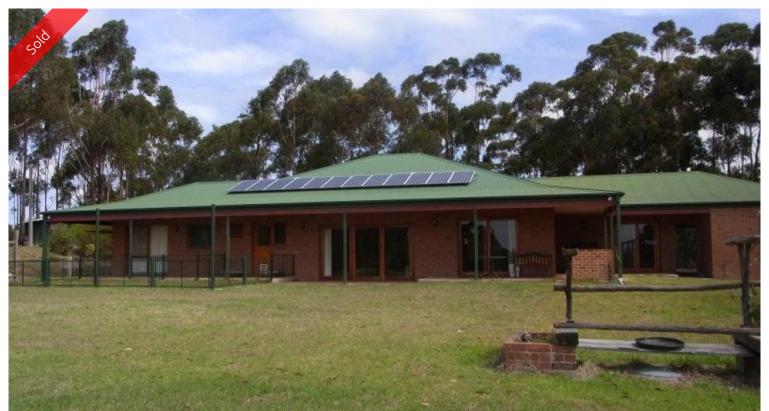

### PRIME PROPERTY FOR LIFE

Set on 12 sheltered bush acres with magic rural views out to Lochiel & beyond, Quality north facing B/V & colorbond roofed home featuring 3 generous bedrooms plus study (or 4th BR), BIR's, the master with en suite, spa & large WIR, 3 living areas incl. rumpus with built-in bar, lounge, family, formal dining & impressive fully equipped Tassie Oak kitchen with island bench, extra large double L/U garage & paved veranda around 3 sides of the house. Other improvements incl. a freestanding 3 bay garage/workshop, over 200,000L of water storage, 12 back to the grid solar roof panels, enclosed veggie gardens & orchard. A grade property that's conveniently located approx. half way between Eden and Pambula.