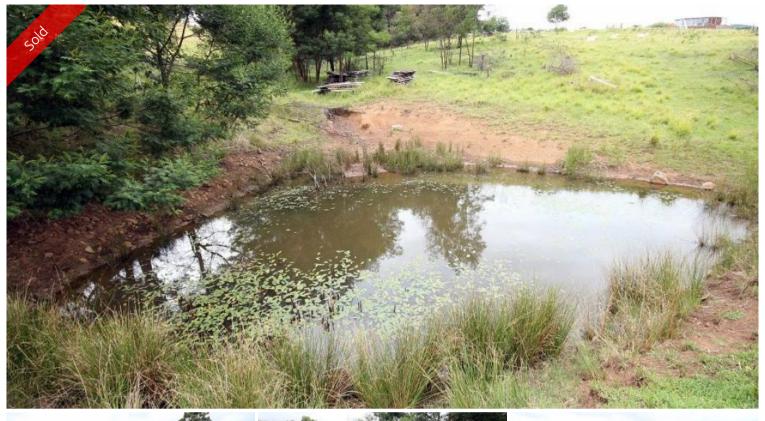

## THE LAND OF MILK & HONEY

Sensational, hard to come by small holding just 2.5km (approx.) drive to Pambula village. Bitumen driveway to the front gate of a very private 3 acre (approx.) allotment with good soil and good fencing. Gently sloping with 2 dams (1 spring fed), two cleared house sites offering peaceful rural views in a quiet no through road. Power is very close by, phone to the front boundary and a bus stop at the end of the road, just 3km to Pambula village & 7km to the beach. SWEET!