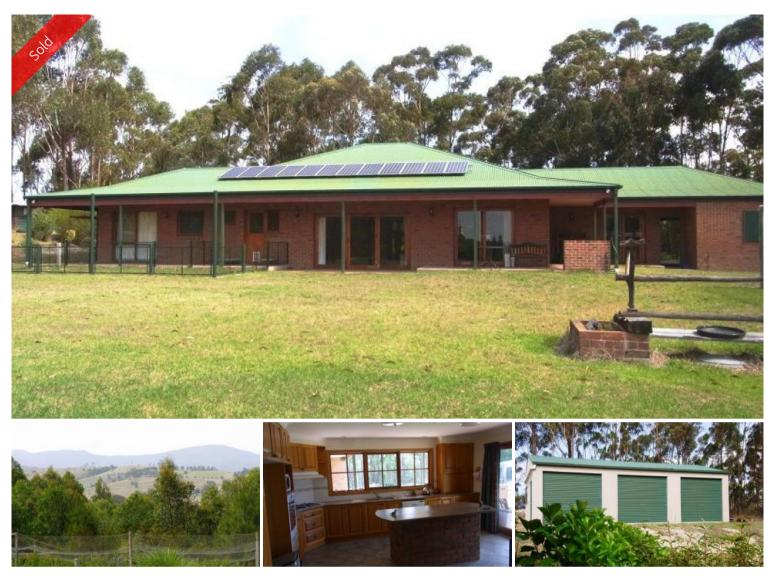

# PRIME PROPERTY FOR LIFE

Set on 12 sheltered bush acres with magic rural views out to Lochiel & beyond, Quality north facing B/V & colorbond roofed home featuring 3 generous bedrooms plus study (or 4th BR), BIRs, the master with en suite, spa & large WIR, 3 living areas incl. rumpus with built-in bar, lounge, family, formal dining & impressive fully equipped Tassie Oak kitchen with island bench, extra large double L/U garage & paved veranda around 3 sides of the house. Other improvements include a freestanding 3 bay garage/workshop, over 200,000L of water storage, 12 back to the grid solar roof panels, enclosed veggie gardens & orchard. A grade property that's conveniently located approx. half way between Eden and Pambula.