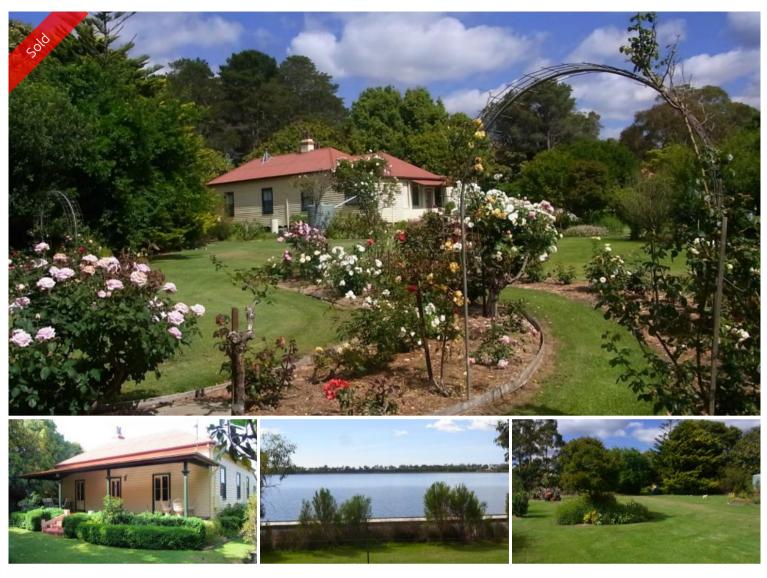

## THE HOLLIES

Take a step back in time with the magnificence of this historic 7 acre water front holding set amongst lawns and gardens of remarkable beauty, the homestead (circa 1900) has been lovingly restored with period features that include 12ft ceilings and baltic pine linings comprising 4 grand bedrooms, study, 3 generous living rooms including family/sunroom, 2 kitchens (residence previously used as 2 homes), 2 bathrooms, classic front verandah with main entrance and french doors from adjoining rooms. Outbuildings include old servants cottage with garage, colourbond double garage plus workshop, 12.5 X 6 meter lockable farm shed and 1/2 acre commercial nursery area with all infrastructure including retail building and glass houses. The property is fully fenced with all town services. Amazing lakefront oasis in the heart of Eden (zoned residential) with board walk access to beach and sports grounds