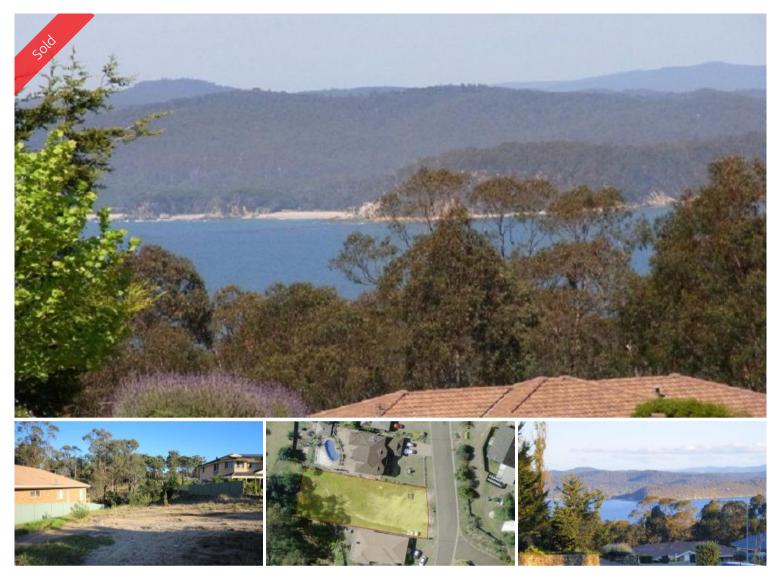

# Lot 12 BELLEVUE Place Eden

# BLOCKBUSTER

Fully serviced residential block 1033m2 in size (1/4 acre) with water views, easy to build on house site and situated in a quiet no-through court location boasting quality established homes. Exceptional value, easy to build on allotment. YOU'LL BE LAUGHING!