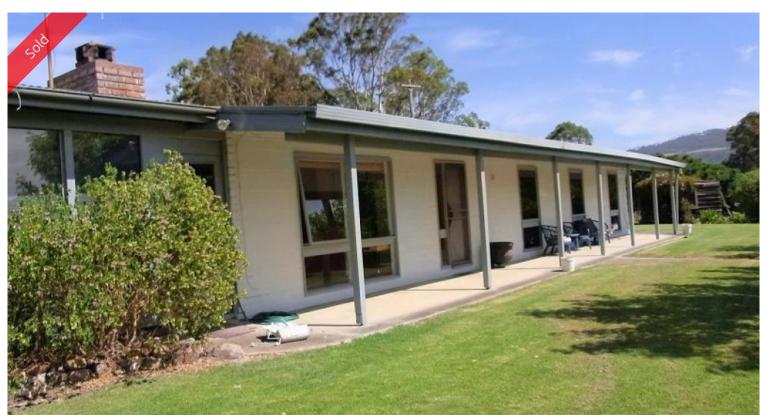

### LOCHIEL DANCER

Enjoy life on 36 private acres, share the creek and a magnificent swimming hole with the odd platypus and be inspired with the views on offer from the sun filled 3 bedroom home (recently repainted inside and out) with a triple carport that is set amongst a fabulous country garden that includes a 2 bedroom studio/cottage in ground pool, 7 x 13 m2 colourbond garage/workshop with skillion, old stables/storage and galvanised shed. Spacious throughout the home includes open living/dining with raked ceilings out to front and rear verandahs/entertainment areas country kitchen with walk-in pantry, built-ins, ensuite and WIR to master. Five acres (approx) cleared (remainder mostly regrowth) small piece of creek flat, plenty of tank water (27,000 gallons) sealed driveway to front door and 4 mins to Pambula. Go you good thing.