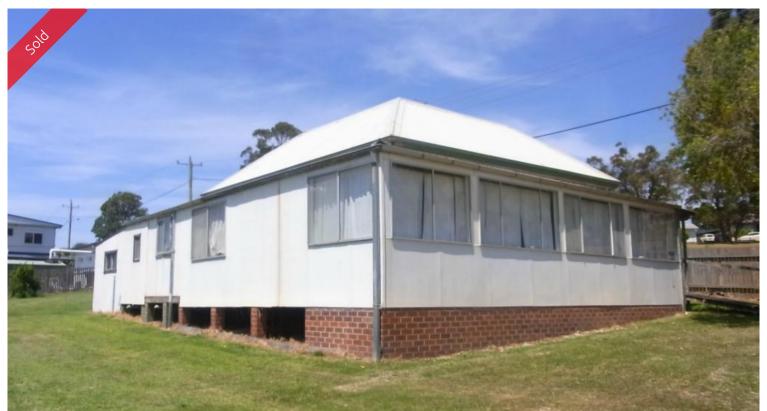

## A CLASSIC CHEAPIE IN TOWN

Super spacious and very affordable 2 bedroom hardwood, weatherboard and fibro home set on an easy access, large 911 m2 corner block situated directly across the road from parkland and central to most of Eden's amenities. Featuring two enclosed verandahs forming a great sunroom area living with s/c heating and 9ft ceilings, big old fashioned bedrooms, kitchen surveying the near level rear yard perfect for large shed, caravan, boat etc. Roll up your sleeves and reinvigorate and you'll have an affordable gem. Available for immediate inspection.