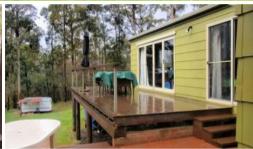

## PASSION FOR LIFE

Hidden away on a delightful 4.5 acre approx. park like block with State Forest on 2 sides situated halfway between Eden & Pambula (Nethercote), split level character filled 2 bedroom home, tastefully decorated with features including a spacious open timber lined living area with raked ceilings out to under roof patio, modern well equipped kitchen with S/S appliances, huge master bedroom with bi-fold doors opening out to an expansive hardwood deck, modern bathroom, double under house car parking, terrific 8m x 6m colorbond shed/workshop with power, 65,000 litres of tank water, dam, and fully enclosed vegie garden. It and a bit!