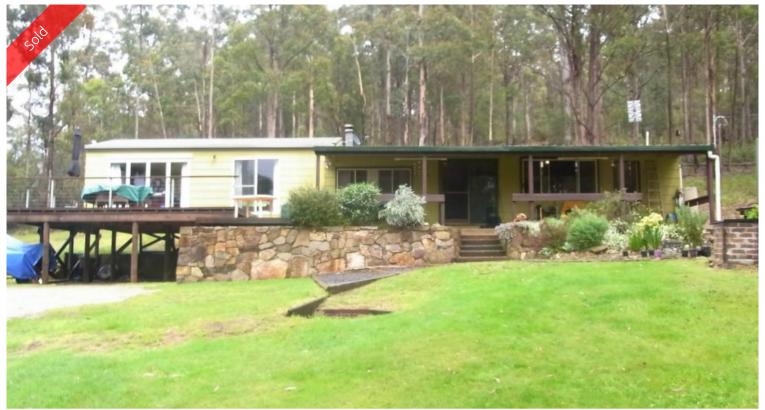

## PASSION FOR LIFE

Hidden away on a delightful 4.5 acre approx. park like block with State Forest on 2 sides situated halfway between Eden & Pambula (Nethercote), split level character filled 2 bedroom home, tastefully decorated with features including a spacious open timber lined living area with raked ceilings out to under roof patio, modern well equipped kitchen with S/S appliances, huge master bedroom with bi-fold doors opening out to an expansive hardwood deck, modern bathroom, double under house car parking, terrific 8m x 6m colorbond shed/workshop with power, 65,000 litres of tank water, dam, and fully enclosed vegie garden. It and a bit!