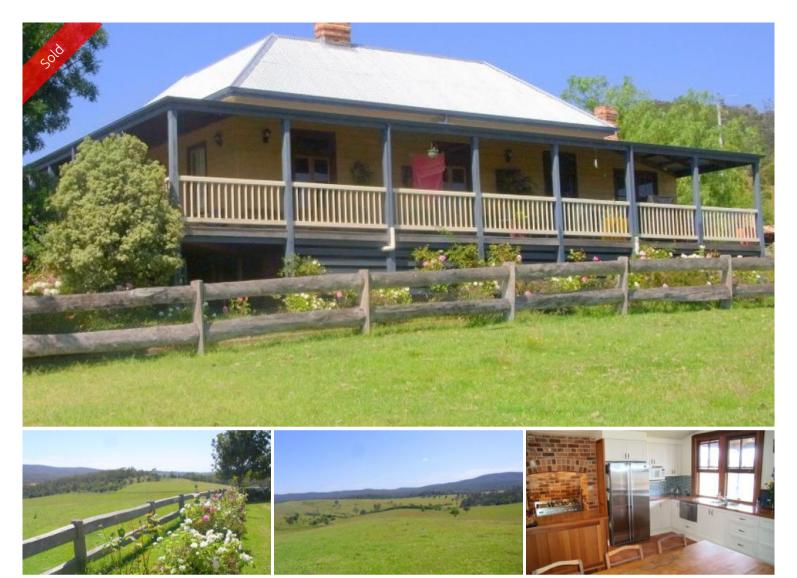

## 'BLOSSOMVALE HOMESTEAD' (Circa 1890)

Nestled at the end of Boggy Creek Road, Millingandi and set on 17 fertile basalt acres. Lovingly restored homestead, North facing with magic rural and distant ocean vistas, featuring 10ft verandahs, 11ft ceilings, monster bedrooms (1 with open fire), and gourmet country kitchen adjoining living with french doors to verandah. post and rail house paddock, old dairy with power and water laid on, holding yards, veggie patch and orchard, heaps of tank water plus large permanent spring fed dam to ensure water supply. Absolute beauty.