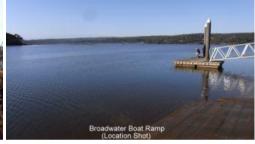

### SWEET BROADWATER BREEZE

Fantastic 1 1/4 acre sundrenched block with gentle sea breezes and magnificent water views across the Broadwater (Pambula Lake) and beyond to Ben Boyd National Park. DA approval for substantial brick home with foundations commenced. Easy sealed road access with power, phone and town water laid on. Private no through road just a couple of minutes drive from the boat ramp giving lake & ocean access. Approx. 10 min to Pambula & Eden. Your happy place on the Broadwater.