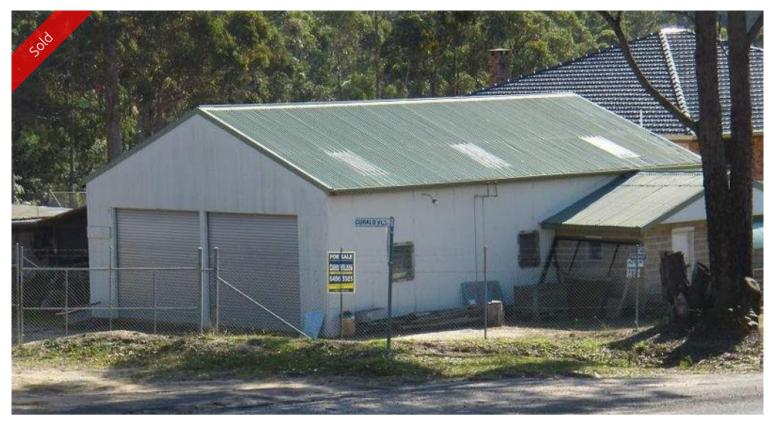

## EVERY MAN NEEDS A SHED

EVERY MAN NEEDS A SHED - High exposure 4469m2 industrial property fronting the Princes Highway with 14.2m x 9.5m (135m) industrial shed with adjoining skillion carport/storage featuring dual 11ft roller doors, separate 6m x 3m office, mezzanine storage area, 3 phase power, toilet and shower. Full perimeter security fencing around excellent level yard area. Full Details & Inspection on Request!