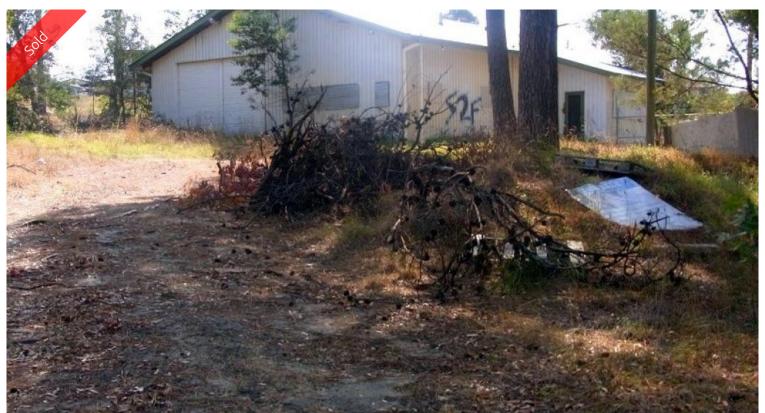

## Lot 2 Imlay Street Eden

THE BIG SHED

Huge 10m x 30m shed set to the rear of a massive 2686m2 medium density zoned block. Easy highway access with great gentle grade over the entire site. Suits a variety of use's (STAC). Roller door access (excellent height), separate entry via reception area, amenities include kitchenette, store room, male and female bathrooms with shower, basin and toilets. Big Block, Big Shed, Big Potential!

2,686 m2

Price SOLD
Property Type Residential
Property ID 537
Office Area 0
Land Area 2,686 m2