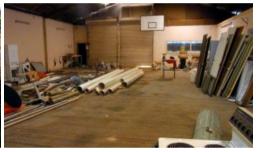

## Lot 2 Imlay Street Eden

THE BIG SHED

Huge 10m x 30m shed set to the rear of a massive 2686m2 medium density zoned block. Easy highway access with great gentle grade over the entire site. Suits a variety of use's (STAC). Roller door access (excellent height), separate entry via reception area, amenities include kitchenette, store room, male and female bathrooms with shower, basin and toilets. Big Block, Big Shed, Big Potential!