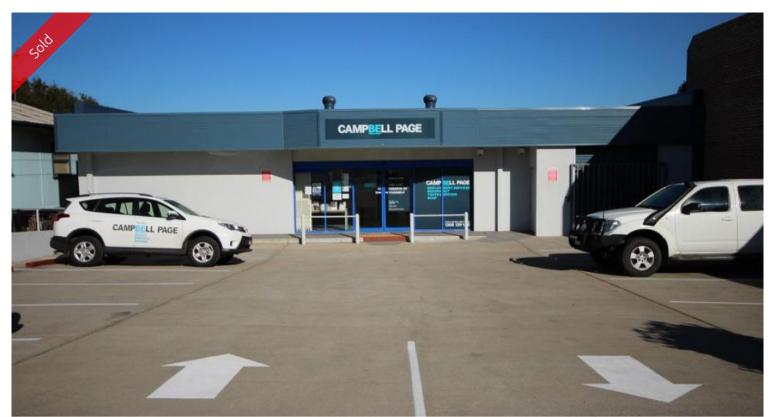

## **EXCEPTIONAL COMMERCIAL FREEHOLD**

Positioned in Eden's main street, quality 6 year old 763m2 approx. commercial building set on a whopping 1914m2 dual street frontage site with plenty of scope for further development/subdivision. Comprising a street level retail area of 271m2 approx, service/store of 260m2, staff amenities 40m2 and a basement area of 192m2. The building is engineered for a second storey (ideal for offices, residential accommodation etc). Available for Immediate Inspection.

□ 1,914 m2

**Price** SOLD for \$765,000

**Property Type** Commercial

Property ID 524
Office Area 0

**Land Area** 1,914 m2 **Floor Area** 763 m2