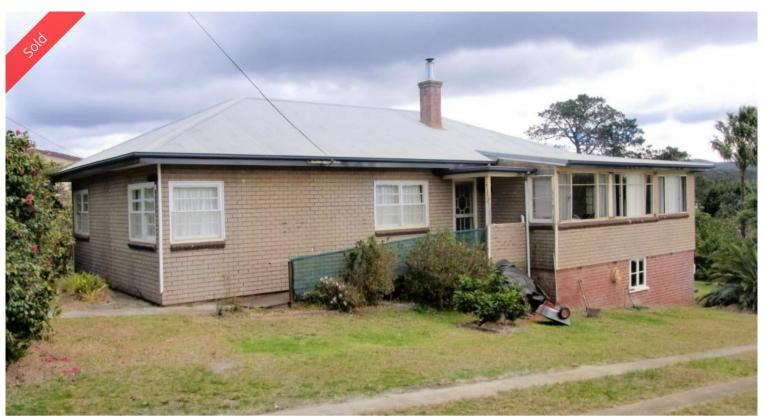

## **BIGGER THAN BEN HUR**

With an amazing sunsoaked northerly aspect massive 2561 m2 gently sloping residential site (zoned and ideal for multi-unit development STCA). Classic 3 bedroom (BIR's)older residence just around the corner from Aslings Beach (250m) and with park land across the road. As solid as a rock and internally well presented the home features generous sized rooms, 9ft ceilings and polished hardwood floors throughout. Great light filled living areas comprising lounge, dining and 2 sunrooms, water and national park views, double under house garage with workshop plus addional "beach" shower and WC. Fantastic Opportunity!