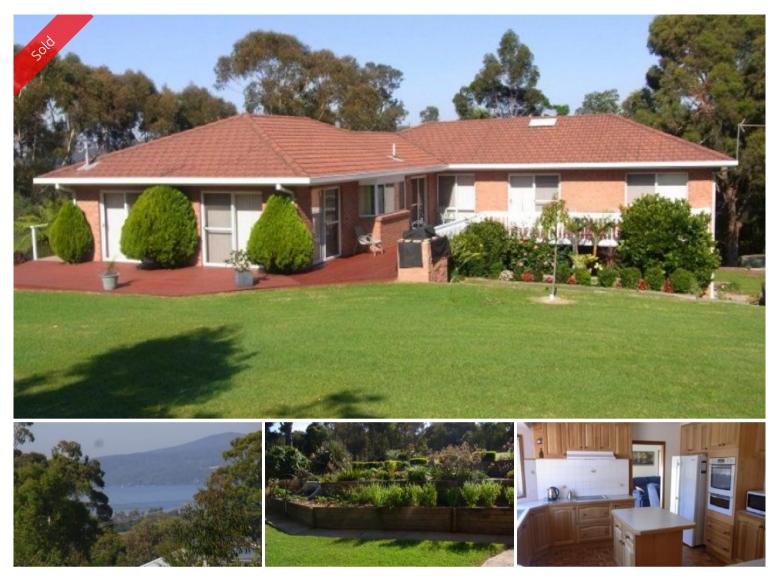

# TOWN & COUNTRY

Tucked away on 6 private acres within Eden's town boundary, yet with all the lifestyle advantages of country living. Impressive five bedroom brick and tile home designed to enjoy the sunshine and the marvellous low maintenance garden setting. With sealed access to the front door the home comprises Tassie Oak kitchen, family room out to extensive outdoor decking, massive rumpus room, en suite, WIR and private balcony to master, BIRs in all other bedrooms, 3 way bathroom plus 3rd WC and shower off laundry. There is a good, double-size garage plus workshop, in addition a separate freestanding cottage-like garage/workshop. The majority of the block is easy care natural bush with a permanent creek running through and the convenience of both Town and Tank Water. Who said you can't have everything?