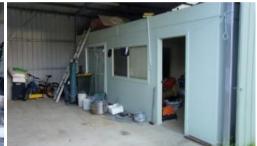

### **BROADWATER CALLING**

Positioned a mere 500m from Pambula Lake and broadwater boat ramp and nearly 2 acres in size (7901m2). Great easy access gently sloping fully fenced property with impressive 8x15m colorbond shed with adjoining 48mx10m open storage area ideal for boat, caravan and all the toys. The shed is fully serviced and includes a 3 roomed studio/apartment with bathroom. Zoned rural/residential with lots of possibilities and even has town water laid on. Every man needs a great big shed.