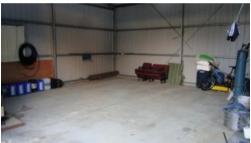

### **BROADWATER CALLING**

Positioned a mere 500m from Pambula Lake and broadwater boat ramp and nearly 2 acres in size (7901m2). Great easy access gently sloping fully fenced property with impressive 8x15m colorbond shed with adjoining 48mx10m open storage area ideal for boat, caravan and all the toys. The shed is fully serviced and includes a 3 roomed studio/apartment with bathroom. Zoned rural/residential with lots of possibilities and even has town water laid on. Every man needs a great big shed.