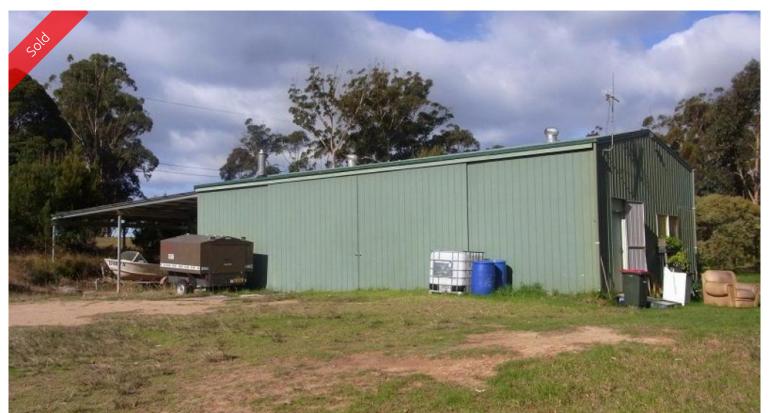

### **BROADWATER CALLING**

Positioned a mere 500m from Pambula Lake and broadwater boat ramp and nearly 2 acres in size (7901m2). Great easy access gently sloping fully fenced property with impressive 8x15m colorbond shed with adjoining 48mx10m open storage area ideal for boat, caravan and all the toys. The shed is fully serviced and includes a 3 roomed studio/apartment with bathroom. Zoned rural/residential with lots of possibilities and even has town water laid on. Every man needs a great big shed.