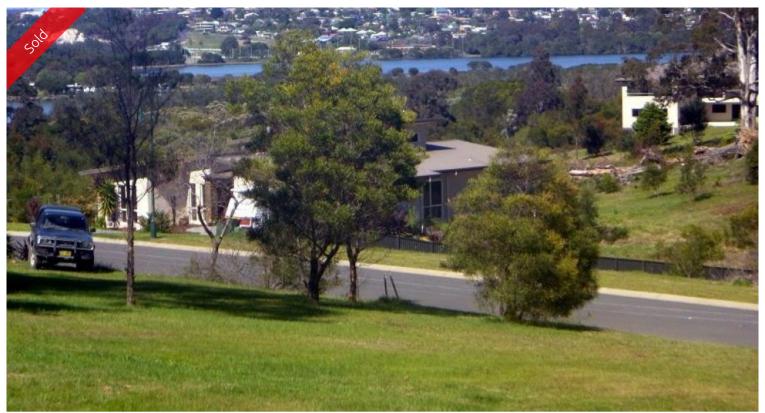

## Lot 214 Marlin Avenue Eden

## CHOCKA BLOCK

Gently sloping large 1266m2 (1/3 Acre approx.) block which has colorbond fencing at the rear and down one side offering lovely views over lake and hinterland. Located in Eden Cove a quality subdivision with all underground services, large sealed roads and foot access (600m approx.) to magnificent Aslings Beach. This is Choka Block full with opportunities and possibilities!