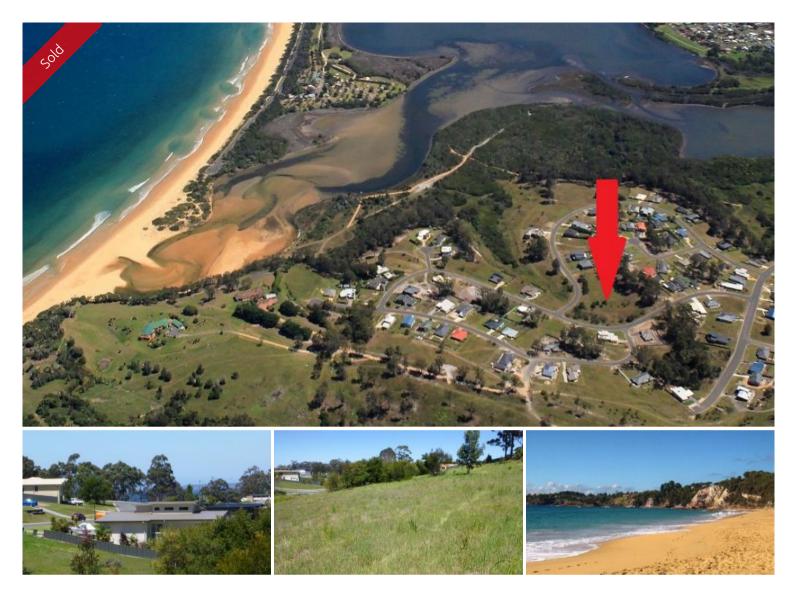

# Lot 406 Marlin Avenue Eden

# TREASURE COVE

Fantastic 1109m2 sun soaked block in the quality Eden Cove Estate. Surrounded by modern homes with all underground services and views across Twofold Bay. Leisurely stroll to sparkling waters of Aslings Beach for a dip (approx 600m), gently sloping block provides less sub floor costs, easy access with North Easterly aspect, adjoining reserve adds privacy and that big block feel, just waiting for your dream home. WHAT A TREASURE.