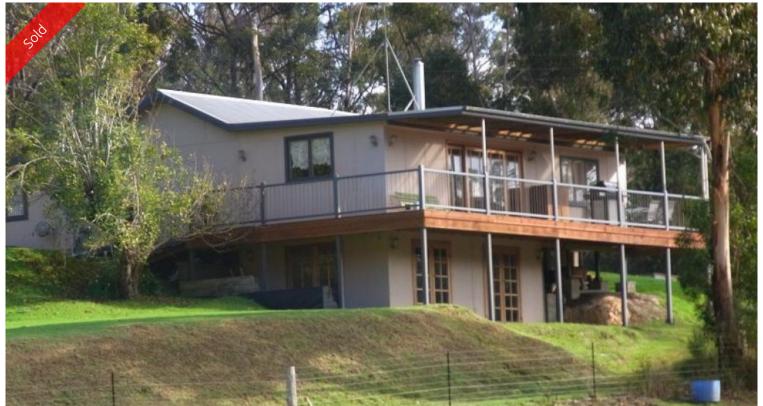

## 69 Jim McMahon Drive Kiah

SWFFT KIAH BRFF7F

Nestled away on a sheltered sun drenched 5 acre block super spacious 3 bedroom, 2 living room country home positioned a mere 500m from the sandy banks of the Kiah estuary which winds its way to Twofold Bay. Only a 12 min drive from Eden or 2 min to the general store. Featuring 3 large bedrooms including a massive master bedroom (formally a rumpus room), modern kitchen adjoining family/dining with hardwood floors out to a large covered deck/entertainment area, good sized lounge, S/C heating & modern bathroom/laundry. Approx 2/3 cleared with double 9m x 6m colourbond garage/workshop, enclosed vegie garden, fruit trees & plenty of tank water. Tractor (4WD) + 21HP ride on mower (both near new) complete the package. Are you ready to enjoy?