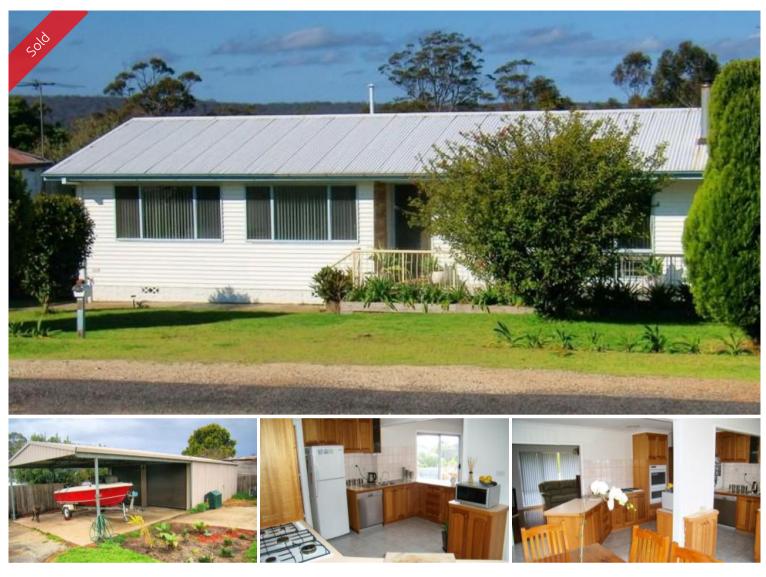

# WHITE NIGHT

WHITE NIGHT - A real beauty situated in sought after central spot on a great big old fashioned block, light and bright throughout, features include fully equipped timber kitchen adjoining family/dining out to covered patio/BBQ area, generous lounge with polished hardwood floors, 3 bedrooms, built-in robes, sparkling bathroom, separate W/C, complete with freestanding double lock-up garage/workshop with attached double carport. Magnetic Attraction!