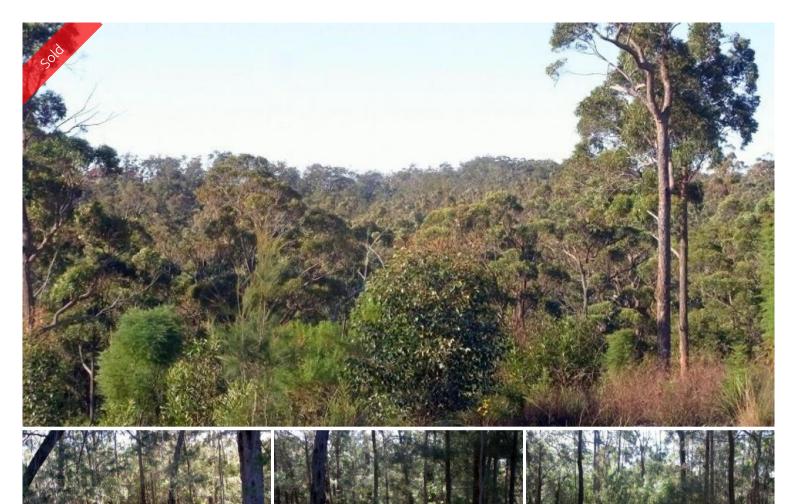

## **VALENCIA RISE**

Valencia Rise is a small rural residential development, conveniently located just off Oaklands Road Bald Hills, with lots ranging in size between 2.5 acres to 6 acres approx. All lots have glorious sunny aspects, sealed road access, power and phone. Some lots are partially cleared and several boast impressive ocean views. Lot 85 is a 5 acre private timbered lot with a very convenient building site.