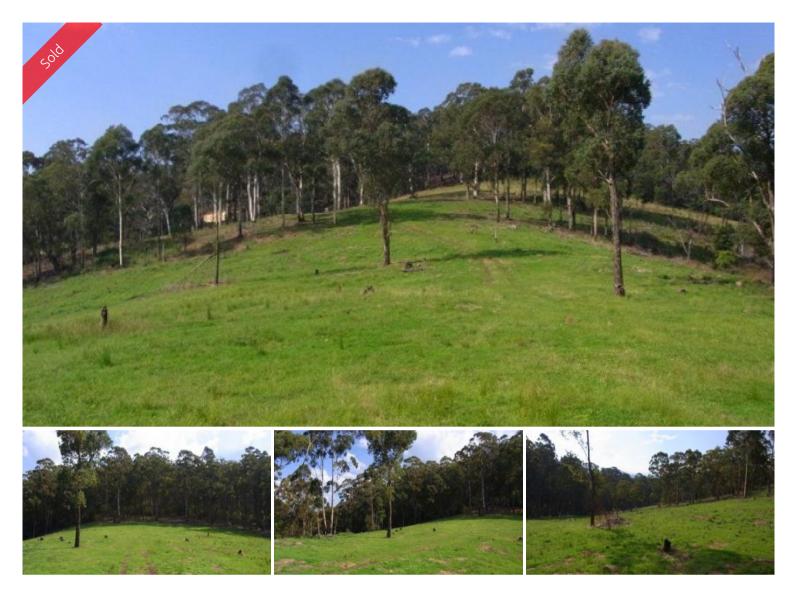

# NORTH & SOUTH

Hinterland views to the North and South on this beautiful 4.5ha(11.1 acre) block with a building site ready to go. Life is easy with approximately 50% cleared, basalt soil, sealed road to the boundary plus power and phone available. Situated in a new 4 lot sub-division convenient to both Eden and Pambula less than 15min drive from town and coast. Perfect!