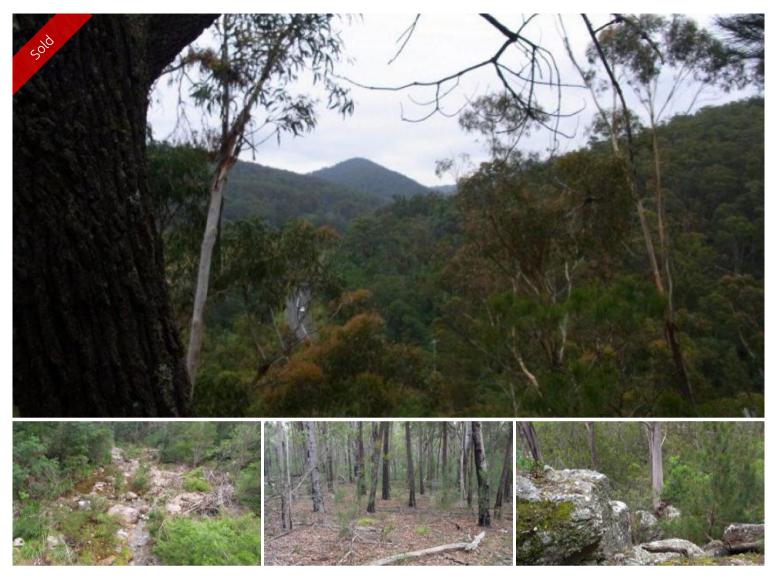

## LOCHIEL WHISPER

Absolutely striking 6 acre bush block tucked away on a spectacular level plateau high above the Pambula River with views to cherish and a small mountain stream meandering through and rolling off the sheer rock face and cascading down to the river below. Easy sealed road access yet brilliantly private and power and phone are laid on. Do Yourself a Favour!