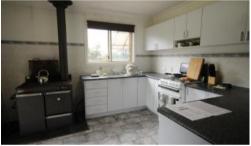

## LIFESTYLE HIDEAWAY

Secluded sun soaked hilltop hideaway on 50 private acres with Nadgee State Forest on two boundaries, Wallagaraugh River frontage and a sealed road to front gate. Beaut 2 bedroom roomy cottage, tidy kitchen with slow combustion stove (water jacket) and gas stove, open plan dining/lounge, carpeted throughout, small solar array with generator in tool shed, covered front and back house length decks to enjoy the views. 5 acres (approx) cleared around the house, remainder inspiring natural bush. Ample rain water storage with space for sheds/workshop, orchard, veggies and animals, even a ute and diesel tractor with all attachments to get you started. Motivated vendor. LIFE IS FOR LIVING!