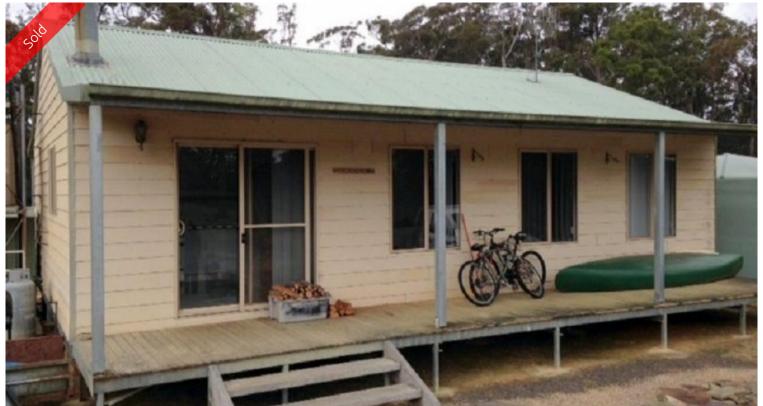

## LIFESTYLE HIDEAWAY

Secluded sun soaked hilltop hideaway on 50 private acres with Nadgee State Forest on two boundaries, Wallagaraugh River frontage and a sealed road to front gate. Beaut 2 bedroom roomy cottage, tidy kitchen with slow combustion stove (water jacket) and gas stove, open plan dining/lounge, carpeted throughout, small solar array with generator in tool shed, covered front and back house length decks to enjoy the views. 5 acres (approx) cleared around the house, remainder inspiring natural bush. Ample rain water storage with space for sheds/workshop, orchard, veggies and animals, even a ute and diesel tractor with all attachments to get you started. Motivated vendor. LIFE IS FOR LIVING!