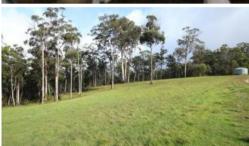

## LIFESTYLE HIDEAWAY

Secluded sun soaked hilltop hideaway on 50 private acres with Nadgee State Forest on two boundaries, Wallagaraugh River frontage and a sealed road to front gate. Beaut 2 bedroom roomy cottage, tidy kitchen with slow combustion stove (water jacket) and gas stove, open plan dining/lounge, carpeted throughout, small solar array with generator in tool shed, covered front and back house length decks to enjoy the views. 5 acres (approx) cleared around the house, remainder inspiring natural bush. Ample rain water storage with space for sheds/workshop, orchard, veggies and animals, even a ute and diesel tractor with all attachments to get you started. Motivated vendor. LIFE IS FOR LIVING!