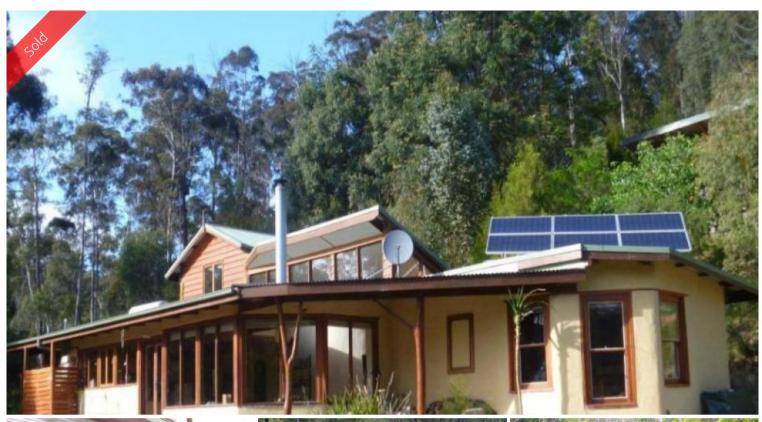

## 369 Devils Hole Road Wyndham

THE NATURAL

The WOW factor is everywhere with this sublime 20 acre park-like riverfront property complete with your own Grand Designs' completely solar powered straw bale home. Amazing light filled living with raked timber lined ceilings out to a wonderful paved patio/outdoor living, impressive kitchen which includes massive walk-in pantry and polished concrete bench tops, watch nature from the bath tub in the designer bathroom, master bedroom with WIR and large mezzanine/2nd bedroom. Separate super charming 3 roomed mud brick and stone self-contained studio/cottage with loft/mezzanine. Plus rustic open workshop/garage. Large enclosed veggie gardens, chook yards, 30 mixed fruit trees, private conservation riverfront area and captivating swimming/canoeing water hole. This is a one and only.