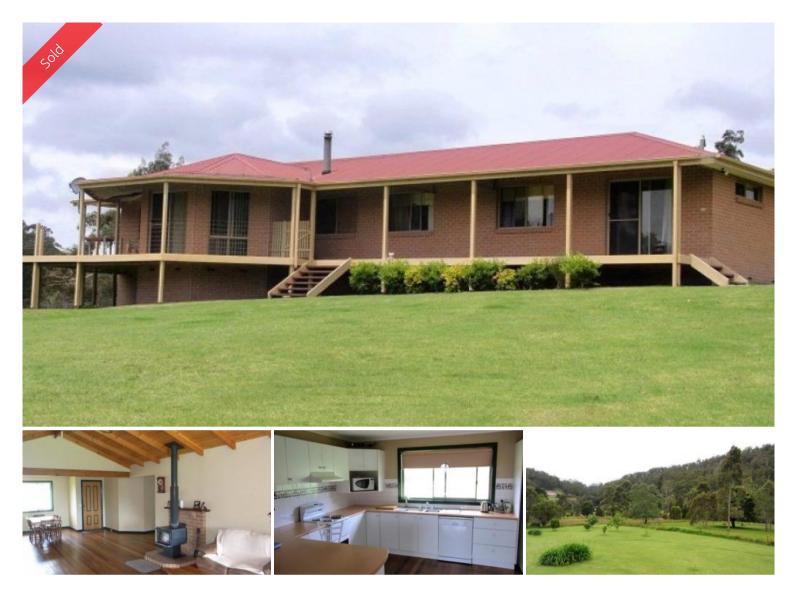

## CRUISY RURAL LIVING

With a brilliant sun-filled northerly aspect and a rural view to adore; super spacious low-maintenance brick veneer 4 bedroom home set on 3.7 cleared easy care Nethercote acres. Living areas feature hard wood flooring, lounge with timber lined racked ceilings, fully equipped kitchen, family room out to house length decked verandah, generous bedrooms, built-ins, master with en suite, WIR and slider to deck, study and classic country laundry. Ripper gently sloping block divided into 4 paddocks, good soil and freestanding 3 door L/U garage/workshop. Legal easement to a creek with water license. Only a leisurely 10 minute drive from Eden. Live the Life of Riley.