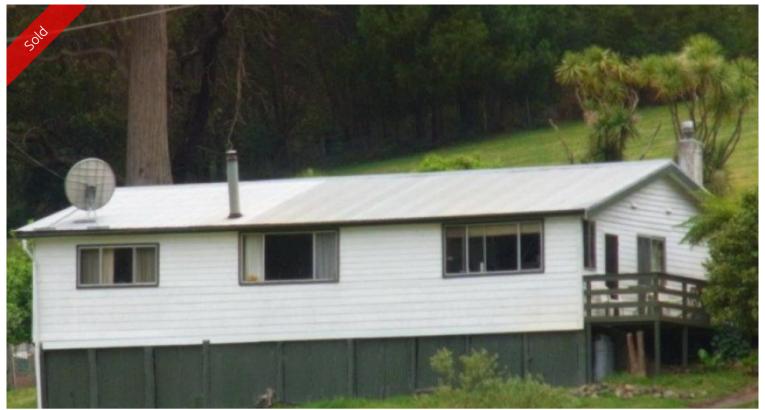

### RIVER FRONT FARM

Situated on the picturesque Towamba River 46 acre property with 30 acres approx. of sublime fertile river flats ideal for grazing or cropping (previously organic certified). Cozy 3 bedroom farm house with gorgeous views across the river flats to the national park directly opposite. Over 1.5km of river frontage with magnificent 500m water hole for your enjoyment. Fully fenced, power, phone, various farm shedding and 21 mega litre irrigation license. Be Self Sufficient, Supplement Your Income or Just Kick Back, Relax & Enjoy the Tranquility!

# 📇 3 🔊 1 🗖 186,155.39 m2

Price SOLD
Property Type Residential
Property ID 463

Office Area 0

**Land Area** 186,155.39 m2