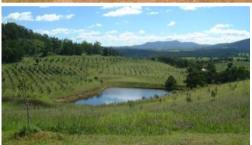

### **TOWAMBA STATION**

Majestic 153 acre riverfront property that comprises a fabulous rural setting with a mixed use farm lifestyle. Divided into eight stock friendly, well watered paddocks plus 2,000 producing olive trees giving the property great versatility. Excellent improvements include extensive farm shed residence with all the mod cons laid on and a wide country verandah to enjoy sensational Northerly vistas across the Towamba River andvalley to the National Park. Two expansive colorbond farm/machinery sheds, freestanding four roomed mud brick guest accommodation cottage, three dams, seventy tree mixed orchard, chook yards, power, phone and big clear skies and starry nights. You only live once.