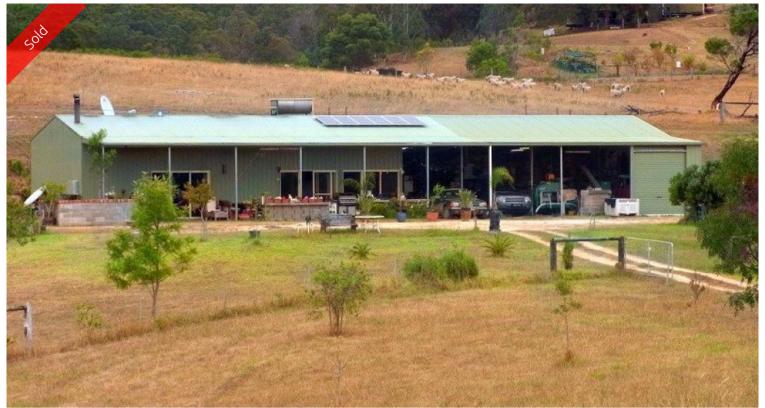

### **TOWAMBA STATION**

Majestic 153 acre riverfront property that comprises a fabulous rural setting with a mixed use farm lifestyle. Divided into eight stock friendly, well watered paddocks plus 2,000 producing olive trees giving the property great versatility. Excellent improvements include extensive farm shed residence with all the mod cons laid on and a wide country verandah to enjoy sensational Northerly vistas across the Towamba River andvalley to the National Park. Two expansive colorbond farm/machinery sheds, freestanding four roomed mud brick guest accommodation cottage, three dams, seventy tree mixed orchard, chook yards, power, phone and big clear skies and starry nights. You only live once.