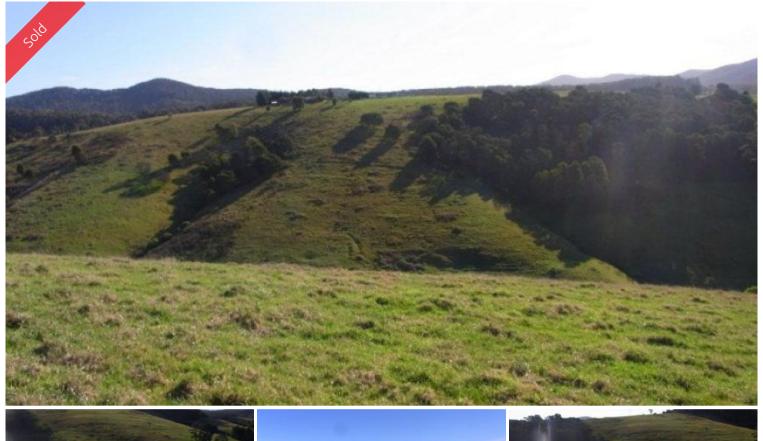

## Lot 23 Fourters Road Nethercote

STIMULATE THE SENSES

Breathtaking 37.5 acre agricultural allotment, cleared with fantastic basalt soil, permanent creek, fully fenced, sealed road access only 10 minutes from Eden. As rare as Hen's Teeth!

1 № 1 □ 151,757.11 m2

Price SOLD
Property Type Residential
Property ID 458

Office Area 0

**Land Area** 151,757.11 m2