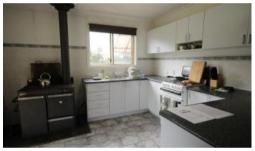

## LIFESTYLE HIDEAWAY

Secluded sun soaked hilltop hideaway on 50 private acres with Nadgee State Forest on two boundaries, Wallagaraugh River frontage and a sealed road to front gate. Beaut 2 bedroom roomy cottage, tidy kitchen with slow combustion stove (water jacket) and gas stove, open plan dining/lounge, carpeted throughout, small solar array with generator in tool shed, covered front and back house length decks to enjoy the views. 5 acres (approx) cleared around the house, remainder inspiring natural bush. Ample rain water storage with space for sheds/workshop, orchard, veggies and animals, even a ute and diesel tractor with all attachments to get you started. Motivated vendor. LIFE IS FOR LIVING!