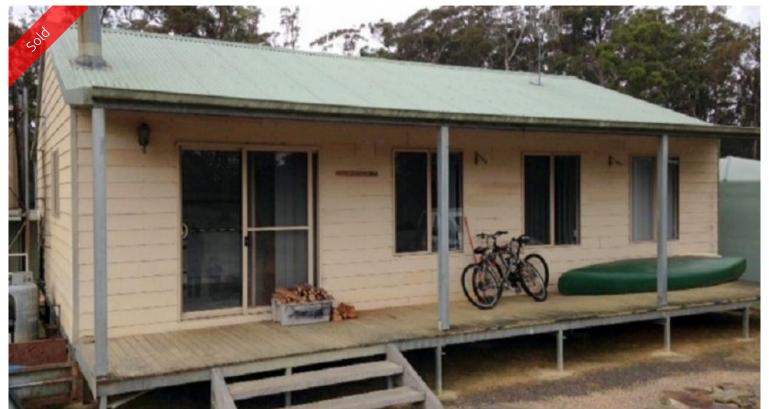

## LIFESTYLE HIDEAWAY

Secluded sun soaked hilltop hideaway on 50 private acres with Nadgee State Forest on two boundaries, Wallagaraugh River frontage and a sealed road to front gate. Beaut 2 bedroom roomy cottage, tidy kitchen with slow combustion stove (water jacket) and gas stove, open plan dining/lounge, carpeted throughout, small solar array with generator in tool shed, covered front and back house length decks to enjoy the views. 5 acres (approx) cleared around the house, remainder inspiring natural bush. Ample rain water storage with space for sheds/workshop, orchard, veggies and animals, even a ute and diesel tractor with all attachments to get you started. Motivated vendor. LIFE IS FOR LIVING!