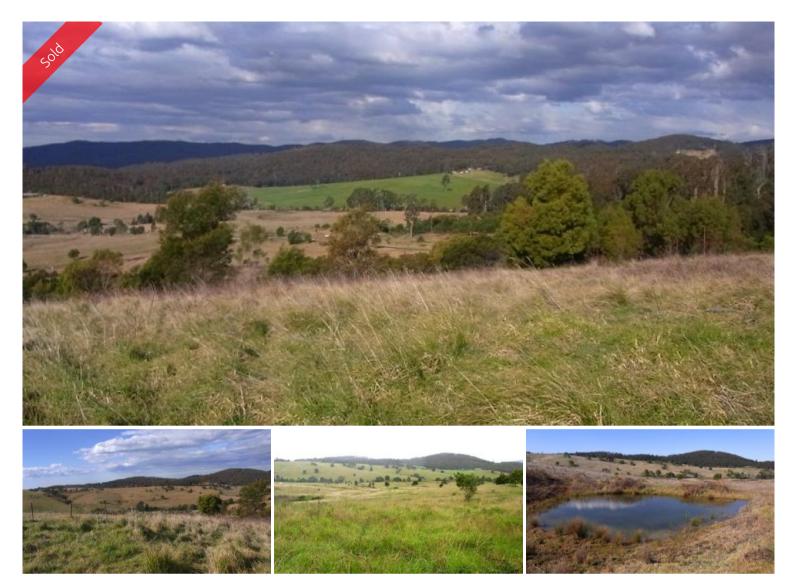

# INFATUATION

INFATUATION - Stunning rural vistas are to be had from 28 acres of cleared basalt country right in the heart of Lochiel. Good spring fed dam, easy access and current development approval to build. Full details on request.