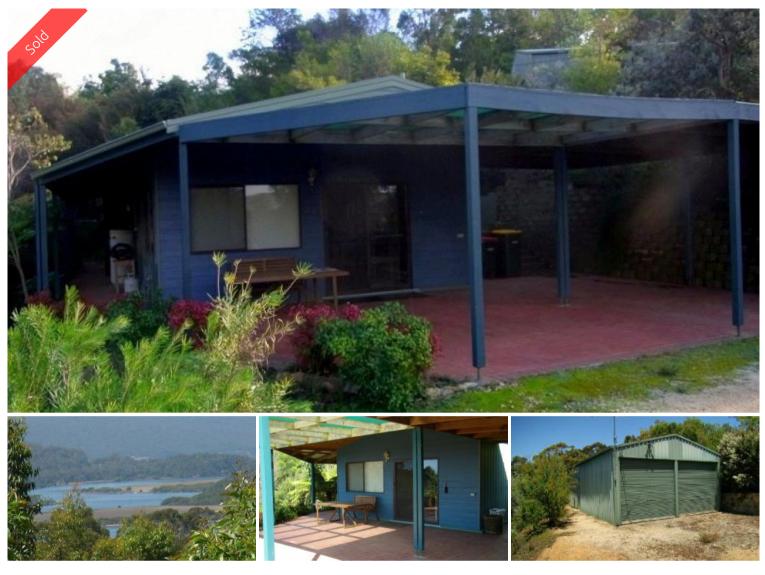

# THE NATURAL

Nestled in an elevated north facing site (2428m2) that surveys Wonboyn estuary, Ben Boyd National Park, Disaster Bay and beyond to Greencape Light House (then out to sea). Delightful super spacious 2 BR furnished cottage, immaculate throughout, open living/kitchen/dining out to massive paved under-roof living and pergola area, whopping bedrooms, carport and separate freestanding 6m x 11m lock-up drive through double garage. Easy access fully established block with small dam, boat ramp, National Park and general store all within 500m. Wonboyn Lake a natural paradise.