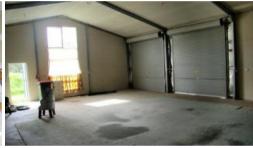

## LOOK AT THE FACTS THEN LOOK NO FURTHER

Quality 16 acre approx. Nethercote property - 30% cleared adjoining State Forest with spring fed dam. Industrial sized shed 15m x 9m x 3.6 m high, insulated and lined with plaster board. Modern bathroom/laundry and kitchenette, slow combustion fire, 30,000 gallon concrete water tank, sewerage system, sealed road access only 10 min from town. Fully fenced with fruit trees - pears, plums, apple and second freestanding storage shed/workshop. Approved house plans for 3-4 BR, 30 square north facing home.