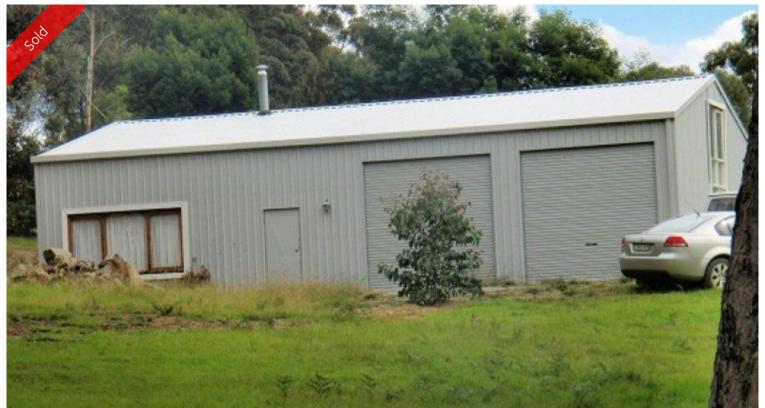

## LOOK AT THE FACTS THEN LOOK NO FURTHER

Quality 16 acre approx. Nethercote property - 30% cleared adjoining State Forest with spring fed dam. Industrial sized shed 15m x 9m x 3.6 m high, insulated and lined with plaster board. Modern bathroom/laundry and kitchenette, slow combustion fire, 30,000 gallon concrete water tank, sewerage system, sealed road access only 10 min from town. Fully fenced with fruit trees - pears, plums, apple and second freestanding storage shed/workshop. Approved house plans for 3-4 BR, 30 square north facing home.