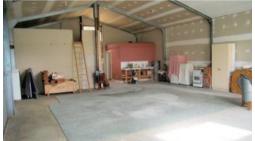

## LOOK AT THE FACTS THEN LOOK NO FURTHER

Quality 16 acre approx. Nethercote property - 30% cleared adjoining State Forest with spring fed dam. Industrial sized shed 15m x 9m x 3.6 m high, insulated and lined with plaster board. Modern bathroom/laundry and kitchenette, slow combustion fire, 30,000 gallon concrete water tank, sewerage system, sealed road access only 10 min from town. Fully fenced with fruit trees - pears, plums, apple and second freestanding storage shed/workshop. Approved house plans for 3-4 BR, 30 square north facing home.