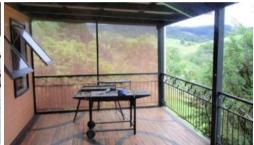

## Lot 811 Back Creek Road Lochiel

LOCHIEL BANDIT

LOCHIEL BANDIT - Nestled on 5 basalt acres with a permanent creek meandering through and a country view to please, instantly appealing 3 bedroom home spacious throughout with all the amenities you would expect with modern living, ace kitchen with hardwood bench tops, 6 burner stainless steel stove, dishwasher etc. lounge/dining out to 2 under roof balconies, large rumpus with bi-fold doors out to paved & covered BBQ area, good sized en suite with spa, office/store area, fantastic double doored garage/workshop approx. 120m in size plus various outbuildings, attractive established gardens. Have the Time of You Life!