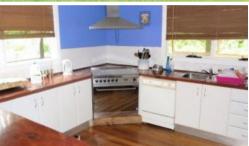

## Lot 811 Back Creek Road Lochiel

LOCHIEL BANDIT

LOCHIEL BANDIT - Nestled on 5 basalt acres with a permanent creek meandering through and a country view to please, instantly appealing 3 bedroom home spacious throughout with all the amenities you would expect with modern living, ace kitchen with hardwood bench tops, 6 burner stainless steel stove, dishwasher etc. lounge/dining out to 2 under roof balconies, large rumpus with bi-fold doors out to paved & covered BBQ area, good sized en suite with spa, office/store area, fantastic double doored garage/workshop approx. 120m in size plus various outbuildings, attractive established gardens. Have the Time of You Life!