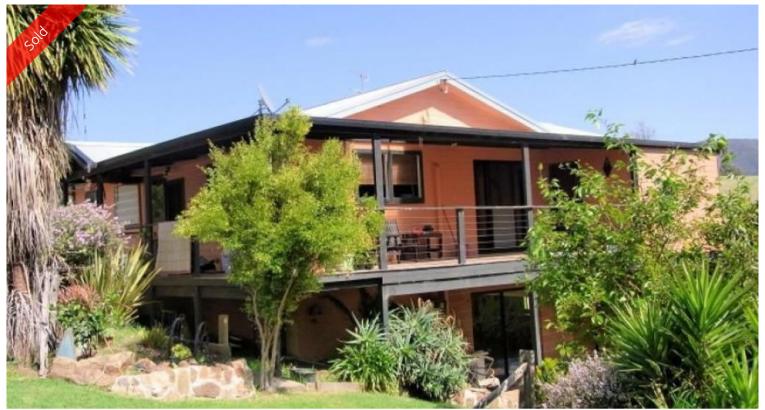

## Lot 811 Back Creek Road Lochiel

LOCHIEL BANDIT

LOCHIEL BANDIT - Nestled on 5 basalt acres with a permanent creek meandering through and a country view to please, instantly appealing 3 bedroom home spacious throughout with all the amenities you would expect with modern living, ace kitchen with hardwood bench tops, 6 burner stainless steel stove, dishwasher etc. lounge/dining out to 2 under roof balconies, large rumpus with bi-fold doors out to paved & covered BBQ area, good sized en suite with spa, office/store area, fantastic double doored garage/workshop approx. 120m in size plus various outbuildings, attractive established gardens. Have the Time of You Life!