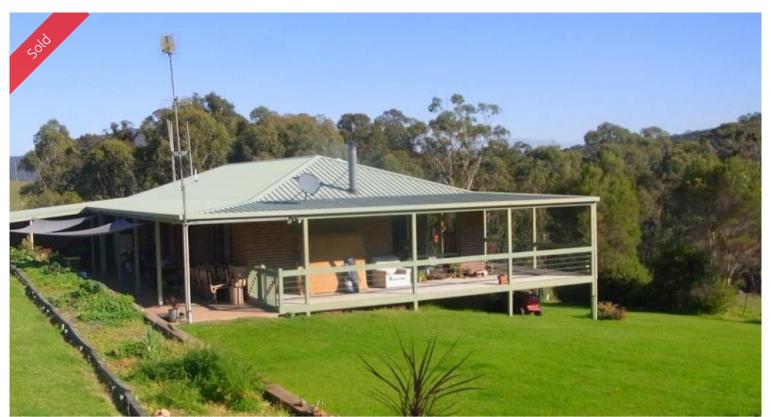

## 213 Myrtle Mt Road Wyndham

'GRANBARR' ON THE RIVER

Terrific 40 acre (approx) mostly cleared riverfront property situated a leisurely 5 min drive to the Wyndham general store, pub and school and 30 min from the beach. Sun filled and spacious 3br B/V and colourbond roofed home with large open living out to generous country verandah plus rear under roof paved BBQ area, well equipped kitchen with new appliances, 3 way bathroom, good sized brms with BIRs, double under roof car parking plus unerected 9m x 9m 3 bay double roller door colourbond shed/garage and back to the grid solar system. Very picturesque rolling country divided into 4 paddocks with plenty of shade trees and several good dam sites. The country lifestyle you deserve.