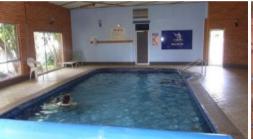

## **BLUE MARLIN RESORT/MOTEL**

Significant Highway Frontage - 6468 m2 Site. 26 Rooms with Kitchenettes including honeymoon suite. Licensed Restaurant with Lounge/Bar. Indoor Heated Swimming Pool, spa and infrared sauna. Large conference /games room currently used as well equipped gym. Good standard 4 bedroom managers residence. Plenty of car parking with approved DA to subdivide freestanding honeymoon suite and workshop.