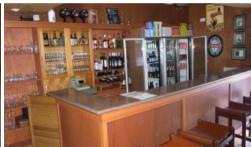

## **BLUE MARLIN RESORT/MOTEL**

Significant Highway Frontage - 6468 m2 Site. 26 Rooms with Kitchenettes including honeymoon suite. Licensed Restaurant with Lounge/Bar. Indoor Heated Swimming Pool, spa and infrared sauna. Large conference /games room currently used as well equipped gym. Good standard 4 bedroom managers residence. Plenty of car parking with approved DA to subdivide freestanding honeymoon suite and workshop.