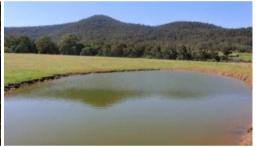

## ELANORA ON THE RIVER

Postcard 70 acre riverfront farm with captivating rural vistas from all points. Excellent water with 3 dams and 18 mega litre irrigation license from the Towamba River. Terrific fertile country, including 10 acres of river flats, good-pasture mix, fencing and cattle yards. Comfortable 2 bedroom farm house with 9ft ceilings throughout, open kitchen/living, separate dining, big aussie verandahs, mains power plus solar to the grid and original slab farm shedding. Make Everyday A Saturday!