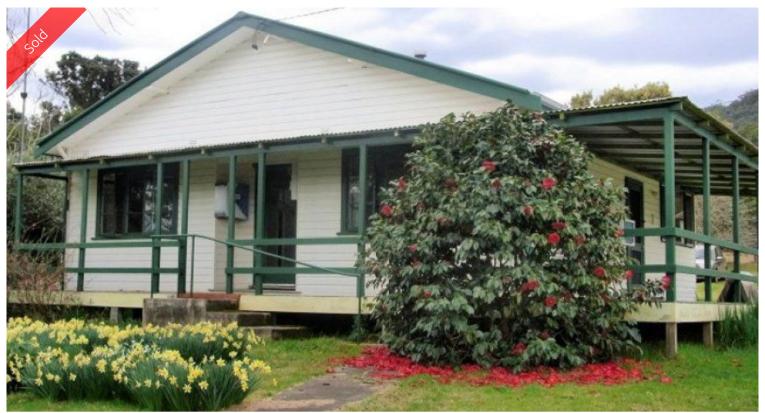

## ELANORA ON THE RIVER

Postcard 70 acre riverfront farm with captivating rural vistas from all points. Excellent water with 3 dams and 18 mega litre irrigation license from the Towamba River. Terrific fertile country, including 10 acres of river flats, good-pasture mix, fencing and cattle yards. Comfortable 2 bedroom farm house with 9ft ceilings throughout, open kitchen/living, separate dining, big aussie verandahs, mains power plus solar to the grid and original slab farm shedding. Make Everyday A Saturday!