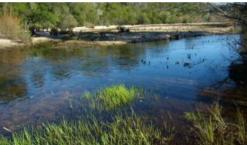

## ELANORA ON THE RIVER

Postcard 70 acre riverfront farm with captivating rural vistas from all points. Excellent water with 3 dams and 18 mega litre irrigation license from the Towamba River. Terrific fertile country, including 10 acres of river flats, good-pasture mix, fencing and cattle yards. Comfortable 2 bedroom farm house with 9ft ceilings throughout, open kitchen/living, separate dining, big aussie verandahs, mains power plus solar to the grid and original slab farm shedding. Make Everyday A Saturday!