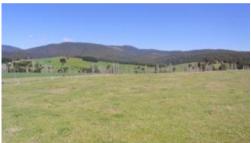

## ELANORA ON THE RIVER

Postcard 70 acre riverfront farm with captivating rural vistas from all points. Excellent water with 3 dams and 18 mega litre irrigation license from the Towamba River. Terrific fertile country, including 10 acres of river flats, good-pasture mix, fencing and cattle yards. Comfortable 2 bedroom farm house with 9ft ceilings throughout, open kitchen/living, separate dining, big aussie verandahs, mains power plus solar to the grid and original slab farm shedding. Make Everyday A Saturday!