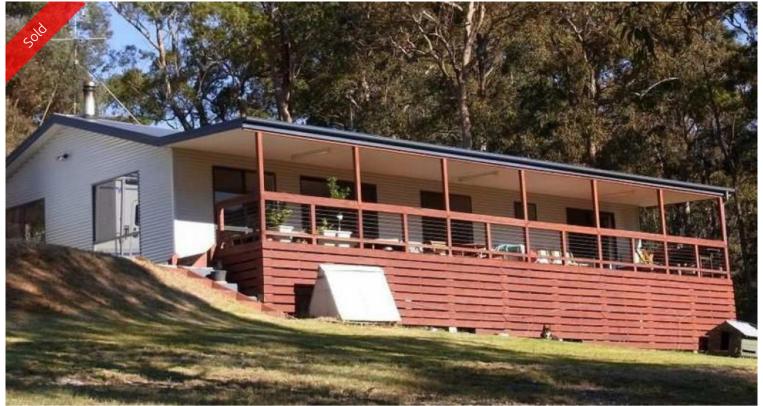

## Lot 164 Back Creek Road Nethercote

CHRIS WILSON REAL ESTATE

RURAL RAY OF SUNSHINE - Near new North facing 3 bedroom home set on a delightful 2.5 acre gently sloping block situated in ever popular Nethercote, only a leisurely drive from Eden or Pambula. Relax in the impressive large open living area with magic fully equipped kitchen featuring granite bench tops. Good sized bedrooms, built-ins, master with walk-in robe and ensuite, 3 way main bathroom, monster full house length sunny verandah. Other improvements include sealed drive to front door, 20,000 gallons of tank water, enclosed vegie patch & chook run, full perimeter fencing and private line (easement) and pump to permanent spring fed dam. Move in and enjoy!