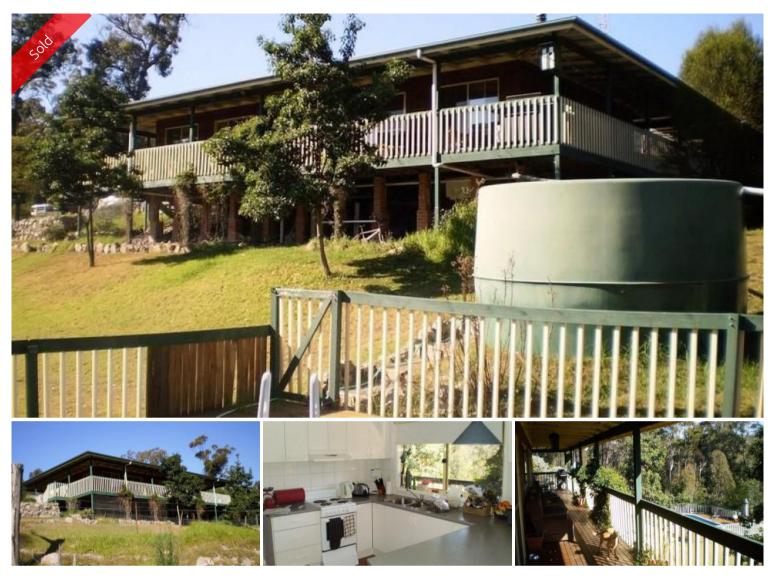

## Lot 275 Oaklands Road Pambula

CHRIS WILSON REAL ESTATE

EVERY BRETAHE YOU TAKE - Jump into your car and meander along Oaklands Road and 3kms (approx.) later you are in Pambula. Ripper 11 acre native bush setting with several acres of cleared area around the house which features 3 bedrooms with built-in robes, 2-way ensuite bathroom with spa, beaut full house 360 degree under roof deck that offers outdoor living and heaps of privacy. Complete with 2 bay machinery plus workshop bay, second workshop/shed, double carport, swimming pool for the summer months, dam, enclosed veggie patch etc. fully fenced with easy access. Go Bush with Beaches on Your Doorstep!