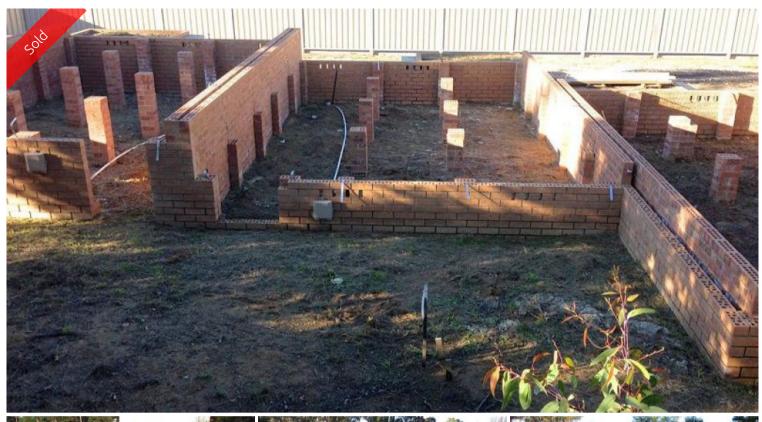

## SUPA CHEAP UNIT SITE

Fantastic 7 unit development site, 1083m2 in size positioned at the rear of an existing boutique complex of 5. The hard work is done with approved plans, footings, pier's, sub floor walls and steps in place. Convenient, flat, easy access site ready to go. Be a part of Eden's future.