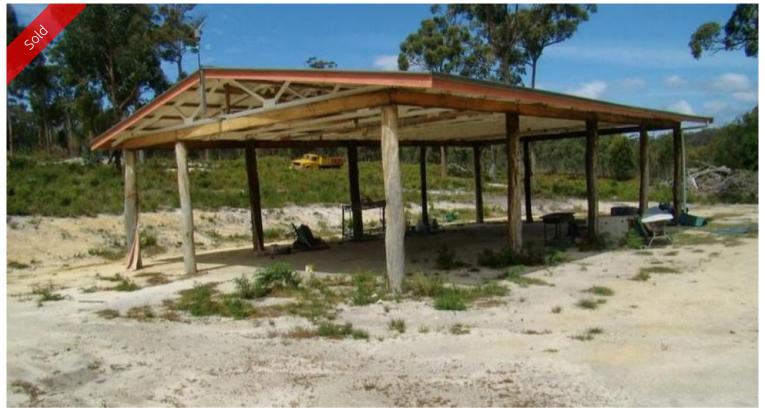

## Narrabarba

**GET AWAY** 

GET AWAY - Brilliant 160 acre (approx.) getaway adjoining State Forest, comprising 2 titles, 50% cleared, alluvial flats, 1 huge and several smaller dams, creek frontage, bitumen road to gate, level and gently sloping terrain, 16m x 11m covered area, amenities block, 2 x 5000 gallon poly tanks. Great Stuff!