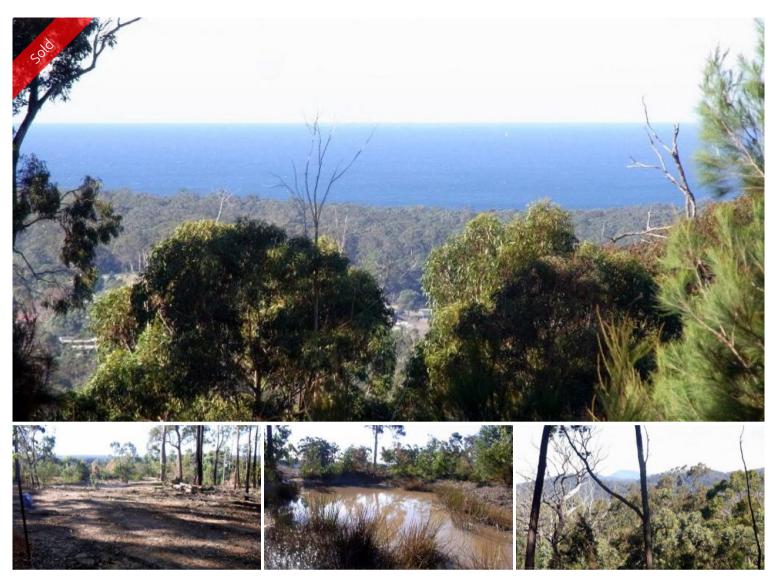

## VALENCIA RISE

Valencia Rise is a small rural residential development, conveniently located just off Oaklands Road Bald Hills, with lots ranging in size between 2.5 acres to 6 acres approx. All lots have glorious sunny aspects, sealed road access, power and phone. Some lots are partially cleared and several boast impressive ocean views. Lot 81 is 2.5 acres in size, great level house site, dam and fabulous water views.