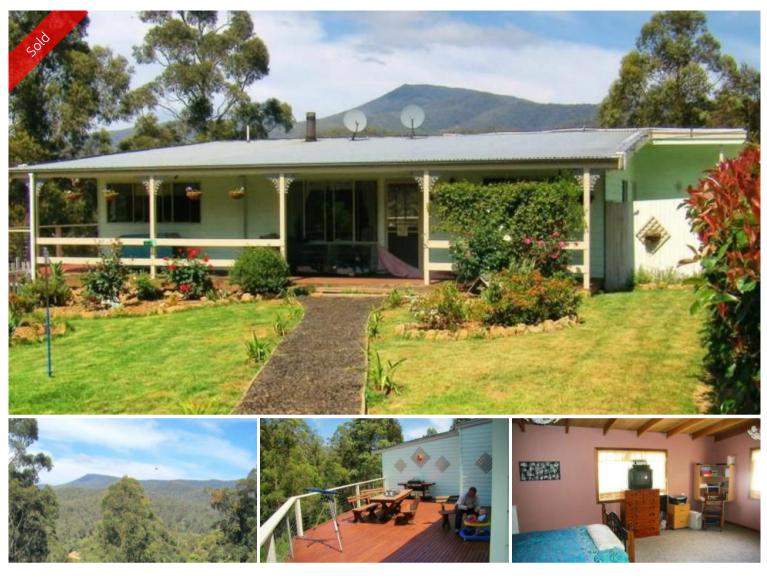

# HIGH ON MOUNTAIN AIR

HIGH ON MOUNTAIN AIR - With the inspiring Mt Imlay as a back drop, the Towamba River meandering along the valley floor and adjoining National Park at the rear. Is This The Ultimate Tree Change? All the comforts are layed on in the spacious 3 BR getaway, open living with raked timber ceilings, Blackwood kitchen, brand new bathroom, slow combustion fire and reverse cycle air con, huge deck around 3 sides of the house, established gardens, the remaining 14 acres being partly cleared native bush land, complete with 7m X 12m Colorbond Garage with studio and toilet facilities. Be Inspired