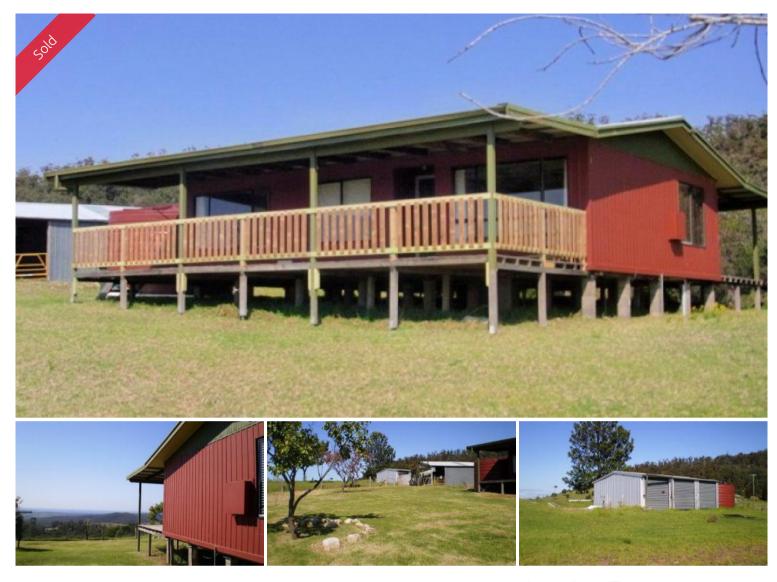

# CHRIS WILSON REAL ESTATE

SPELL BINDER - Breathtaking rural and ocean views across the coastal plane and past Merimbula/Pambula out to sea and on to the horizon. Brilliant 6 acre hobby farm conveniently located at Locheil with comfortable 4 bedroom home, front and rear decked verandahs, double garage plus triple rollar door farm shed. Fantastic Basalt Soil. Sun filled North easterly aspect. You'll be on Top of the World!