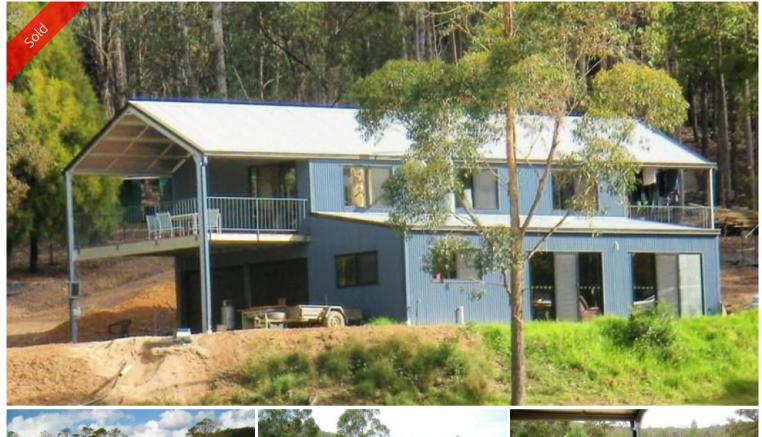

## CHRIS WILSON REAL ESTATE

KIAH CALLING - Magic 40 acre riverfront property with large modern barn type residence. The land is mostly timbered with an outstanding northerly aspect and approximately 5 acres of cleared super rich alluvial river flats. Totaling 280m in size this new home has all the creature comforts including impressively appointed kitchen (including fridge and washing machine), stylish bathroom with separate W/C, expansive living areas, 2 large roofed balconies, double lock-up garage, workshop and 2 carport areas. A full solar system powers all the homes needs, water supply is covered with 100,000L tank and pump from river plus tractor, slasher and various implements. Fantastic Private Getaway with Creature Comforts and Self Sustainability!