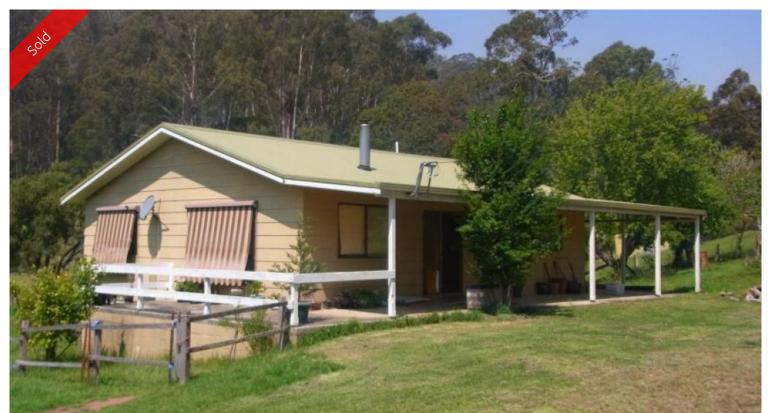

## 922 Nethercote Road Nethercote

**RAY OF RURAL SUNSHINE** 

Nestled between Old Hut and Centipede Creeks on approximately one and a half fertile acres and situated in the heart of Nethercote only a leisurely drive from Eden and Pambula (12-15 mins approx.), sun drenched two bedroom home, spacious throughout with substantial patio/verandahs, well equipped kitchen/meals with glass doors through to separate lounge with S/C fire, large country laundry with ample storage, bathroom with separate WC. Magic easy access block on sealed road, complete with original old cottage/post office and ideal for general storage/workshop. Hard to get permanent creek frontage. Twice!