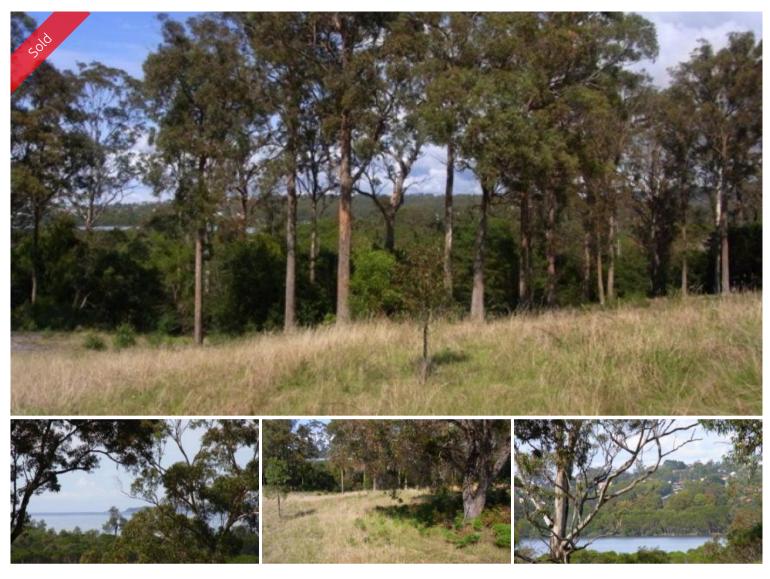

# Lot 104 Kingfisher Circuit Eden

## THE BIG EASY

Eden Cove is a quality subdivision with all underground services, large sealed roads and walking tracks to access magnificent Aslings Beach. All available blocks have something special to offer with many featuring ocean, lake and town views. Contact our office for a plan with a full price list of all available blocks, including this block in Kingfisher Circuit.

### 🗔 1,626 m2

| Ргісе         | SOLD        |
|---------------|-------------|
| Property Type | Residential |
| Property ID   | 347         |
| Office Area   | 0           |
| Land Area     | 1,626 m2    |