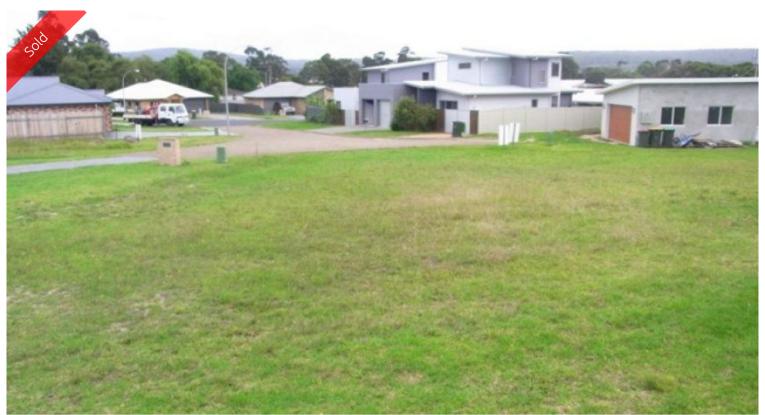

## Lot 108 Dolphin Crescent Eden

## LISTEN TO THE WAVES

Quality 648.7m2 fully serviced almost level block in a quiet cul-de-sac conveniently located only 300m from the golden sands of Aslings Beach and centrally positioned for schools and all town amenities. Time to Relax!

□ 648 m2

Price SOLD
Property Type Residential
Property ID 344
Office Area 0
Land Area 648 m2