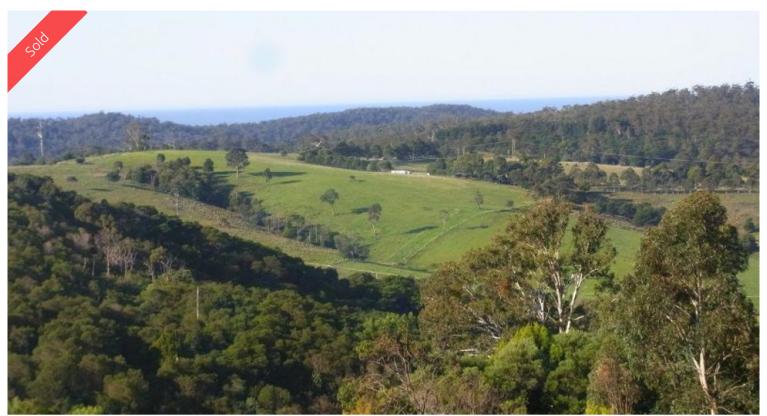

### LOCHIEL HEIGHTS ESTATE

Outstanding rural and ocean views dominate the landscape from each lot in Lochiel Heights Estate. The lots feature power, phone and easy sealed road access. Lot 2 is 2.320ha (5.7 acres) in size, has a great level house site with 360 degree views and fertile basalt soil. Where the views are more than enough.