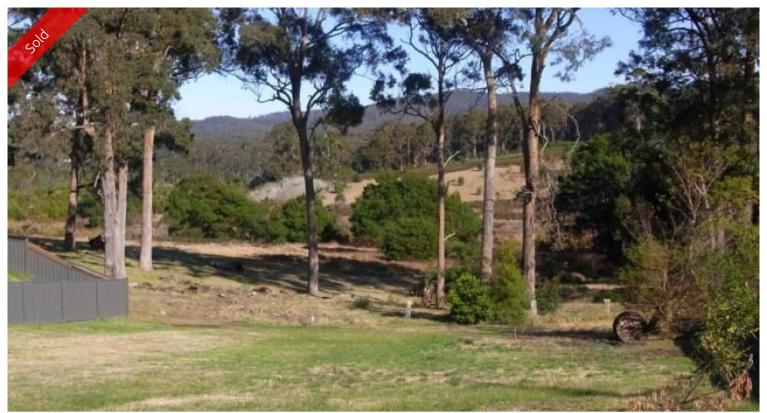

## Lot 429 Kingfisher Circuit Eden

BIG BLOCK SMALL PRICE- Easy Build!

Eden Cove is a quality subdivision with underground power, large sealed roads and walking tracks to access magnificent Aslings Beach. This gently sloping block is 1123m2 and ready to build, fenced on two sides, with reserve at the rear boundary for a lovely bush outlook. One of the best opportunities to grab a block this good at this price!

□ 1,123 m2

Price SOLD
Property Type Residential
Property ID 319
Office Area 0
Land Area 1,123 m2